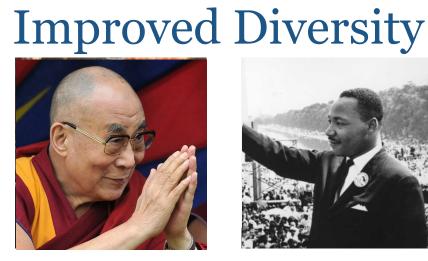

#### 14<sup>th</sup> Dalai Lama

"Human happiness and human satisfaction must ultimately come from within oneself. It is wrong to expect some final satisfaction to come from money."

# MARTIN LUTHER KING, JR

"I have a dream that my four little children will one day live in a nation where they will not be judged by the color of their skin but by the content of their character."