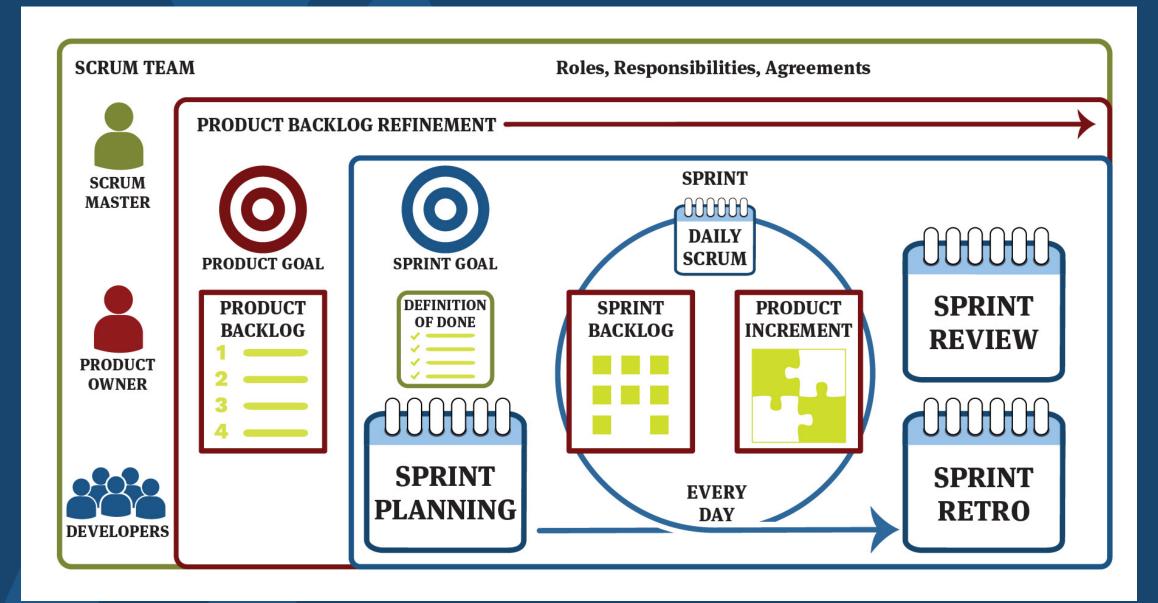

I want/need to do related to my internal st<br>(i.e. how I feel or think) | ate Things I want/need to do to affect others' internal state (including how they think about me) |
|                             | g to accomplish the jobs above, I<br>llowing frustrations and friction           | S Accomplishing the jobs above would enable me to reach the following outcomes or aspirations     |
|                             |                                                                                  |                                                                                                   |

#### SLICE THE WORK TO MAXIMIZE VALUE



# RUN EXPERIMENTS



#### BARBELL INVESTMENT STRATEGY



# KEY AGILE TEAM MOVES

# PO MOVES ONLY MATTER IF...



#### OPTIMIZE FLOW & ELIMINATE WASTE



# STAND OUT

#### **ORGANIZATION**

#### AS A TEAM

#### INDIVIDUALLY









#### HOW WE CAN HELP

FREE





AT COST Currently Unemployed?







DISCOUNT
Online Courses



#### **Public Courses**







#### **PARTNER**

**TEAMS** 



**MANAGERS** 



**EXECUTIVES**